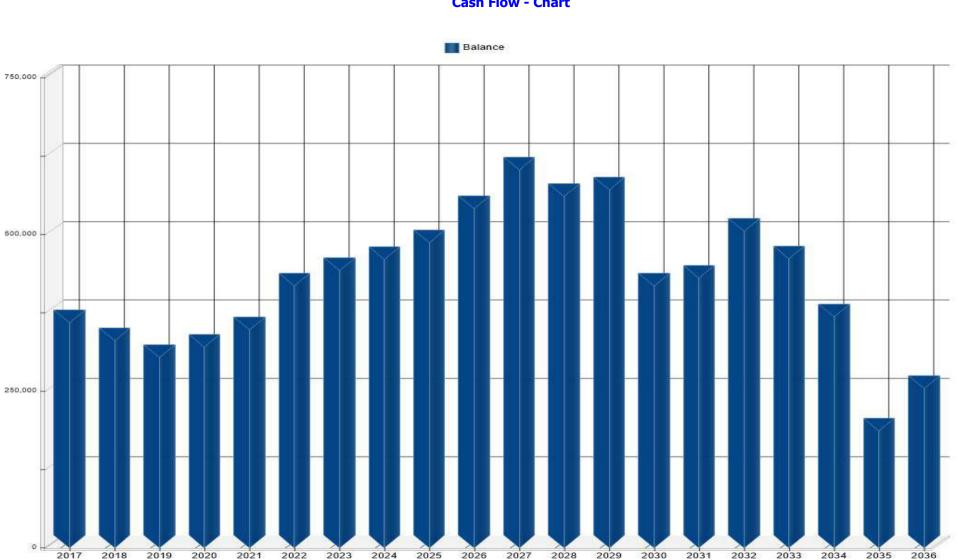

#### Percent Funded Status

Based on paragraphs 1 - 3 above, the PUD is **adequately** funded.

The following illustrates the next fiscal year recommended contribution and ending balance:

|   | -       | Annual Contribution | - | End Balance | - |
|---|---------|---------------------|---|-------------|---|
| ٠ | Year 1: | \$100,800           |   | \$329,508   |   |